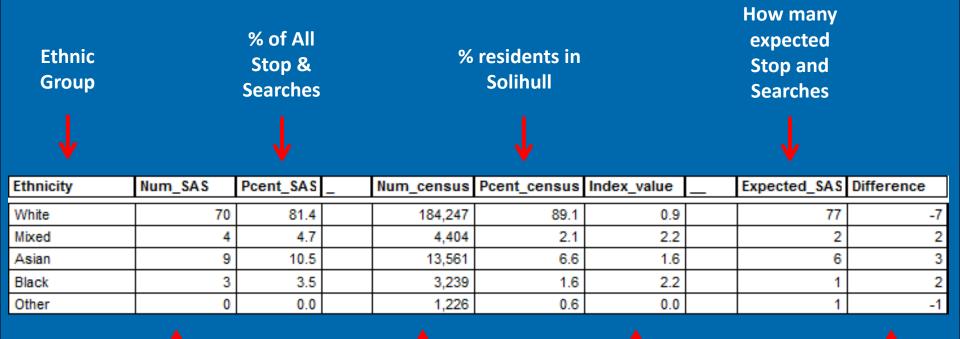

## Comparison of Stop and Searches to Census 2011 Data

(Solihull LPU November 2014)

Number of residents in Solihull

Difference between the expected and actual number of Searches