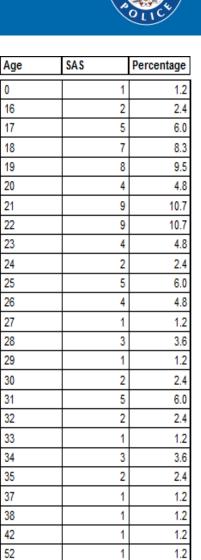

|

| Object_Description                     | Power_Description       | SAS | Percentage |
|----------------------------------------|-------------------------|-----|------------|
| Articles for burglary/theft/fraud/TWOC | Section 1 PACE          | 10  | 11.4       |
| Items for criminal damage              | Section 1 PACE          | 1   | 1.1        |
| Items for going equipped               | Section 1 PACE          | 6   | 6.8        |
| Offensive weapon/bladed article        | Section 1 PACE          | 2   | 2.3        |
| Search For Drugs                       | S23 Misuse of Drugs Act | 43  | 48.9       |
| Stolen Items                           | Section 1 PACE          | 26  | 29.5       |
|                                        | Total                   | 88  | 100.0      |



84

100.0

52 Total

### Serving our communities, protecting them from harm

www.west-midlands.police.uk

| Stop_Date  | SAS | Percentage |
|------------|-----|------------|
| 02/12/2014 | 3   | 3.4        |
| 03/12/2014 | 1   | 1.1        |
| 05/12/2014 | 1   | 1.1        |
| 06/12/2014 | 3   | 3.4        |
| 07/12/2014 | 2   | 2.3        |
| 08/12/2014 | 5   | 5.7        |
| 09/12/2014 | 2   | 2.3        |
| 10/12/2014 | 5   | 5.7        |
| 11/12/2014 | 4   | 4.5        |
| 12/12/2014 | 16  | 18.2       |
| 13/12/2014 | 5   | 5.7        |
| 14/12/2014 | 4   | 4.5        |
| 15/12/2014 | 5   | 5.7        |
| 17/12/2014 | 5   | 5.7        |
| 18/12/2014 | 6   | 6.8        |
| 19/12/2014 | 2   | 2.3        |
| 20/12/2014 | 1   | 1.1        |
| 21/12/2014 | 1   | 1.1        |
| 25/12/2014