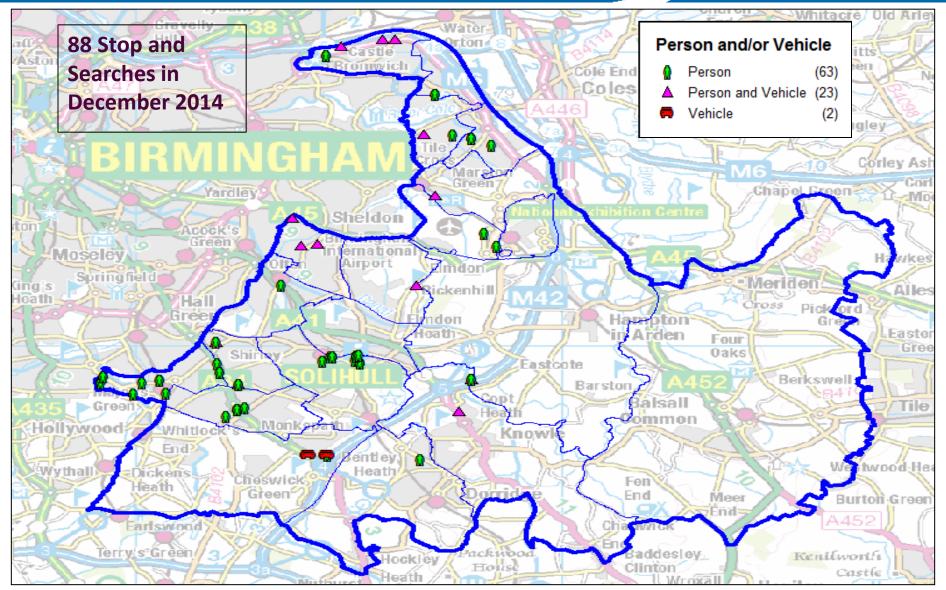

# Solihull Stop and Search

December 2014

| Sector     | SAS | Percentage |
|------------|-----|------------|
| Meriden    | 31  | 35.2       |
| Solihull   | 57  | 64.8       |
| Not in WMP | 0   | 0.0        |
| Total      | 88  | 100.0      |