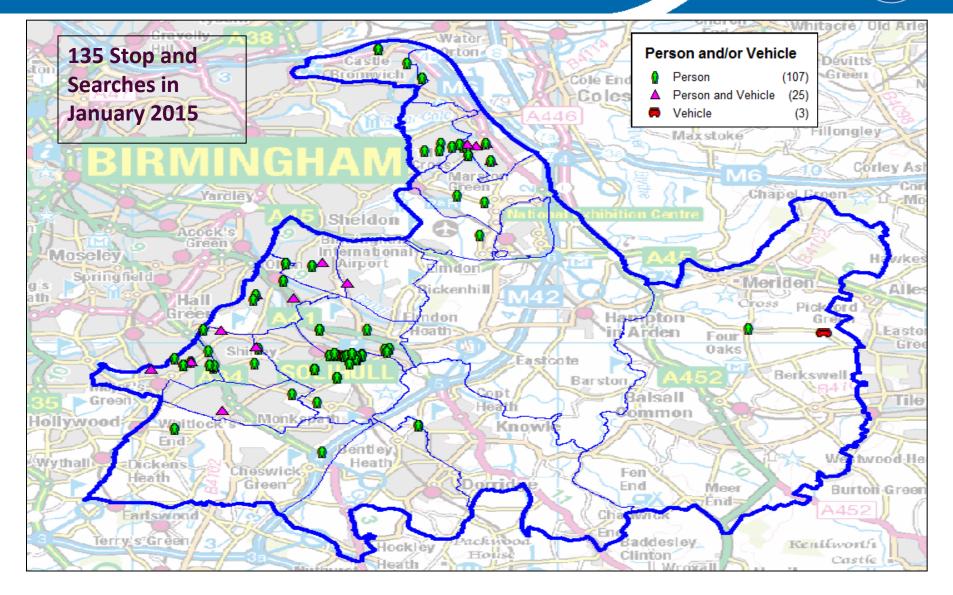

# Solihull Stop and Search January 2015



# Serving our communities, protecting them from harm

NID (AVA DS )

www.west-midlands.police.uk



### Serving our communities, protecting them from harm

www.west-midlands.police.uk

| Ethnic_Desc                          | SAS | Percentage |
|--------------------------------------|-----|------------|
| ASIAN OR ASIAN BRITISH - PAKISTANI   | 11  | 8.1        |
| ASIAN OR ASIAN BRITISH - BANGLADESHI | 1   | 0.7        |
| ASIAN OR ASIAN BRITISH - OTHER       | 9   | 6.7        |
| BLACK OR BLACK BRITISH - CARIBBEAN   | 7   | 5.2        |
| BLACK OR BLACK BRITISH - OTHER       | 4   | 3.0        |
| MIXED - OTHER                        | 2   | 1.5        |
| MIXED - WHITE AND ASIAN              | 1   | 0.7        |
| MIXED - WHITE AND BLACK AFRICAN      | 1   | 0.7        |
| MIXED - WHITE AND BLACK CARIBBEAN    | 1   | 0.7        |
| NOT APPLICABLE                       | 3   | 2.2