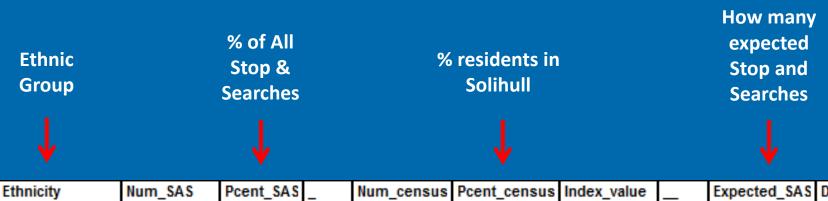

# **Comparison of Stop and Searches to Census 2011 Data**

(Solihull LPU January 2015)

| Ethnicity | Num_SAS | Pcent_SAS | _ | Num_census | Pcent_census | Index_value | _ | Expected_SAS | Difference |
|-----------|---------|-----------|---|------------|--------------|-------------|---|--------------|------------|
| White     | 95      | 72.0      |   | 184,247    | 89.1         | 0.8         |   | 118          | -23        |
| Mixed     | 5       | 3.8       |   | 4,404      | 2.1          | 1.8         |   | 3            | 2          |
| Asian     | 21      | 15.9      |   | 13,561     | 6.6          | 2.4         |   | 9            | 12         |
| Black     | 11      | 8.3       |   | 3,239      | 1.6          | 5.2         |   | 2            | 9          |
| Other     | 0       | 0.0       |   | 1,226      | 0.6          | 0.0         |   | 1            | -1         |

**Number of** Stop and

**Searches** 

Number of residents in Solihull

**Index value** 1 = expected (pcent\_SAS/pcent\_census

Difference between the expected and actual number of **Searches**