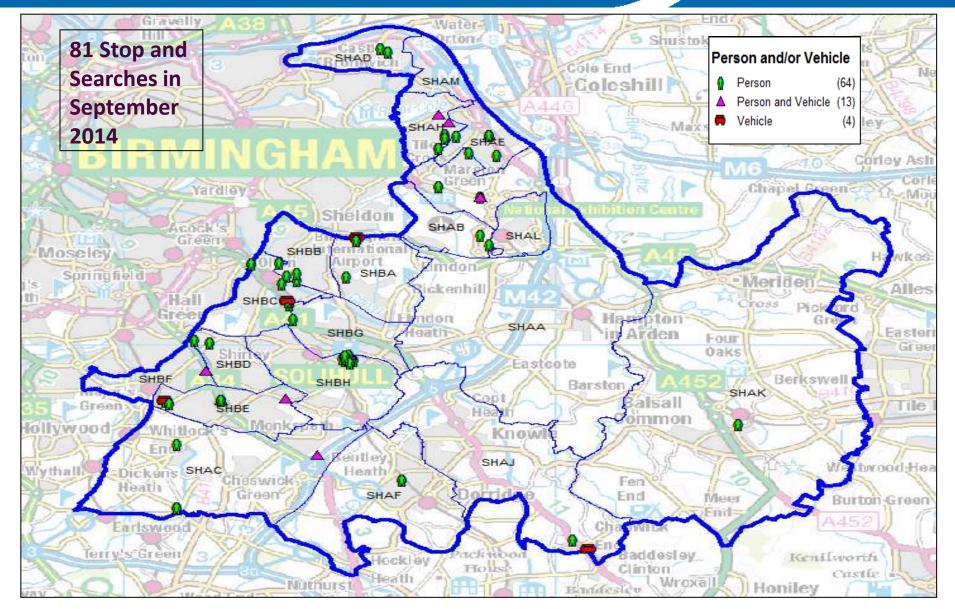

| Person_Or_Vehic    | SAS | Percentage |
|--------------------|-----|------------|
| Person             | 64  | 79.0       |
| Person and Vehicle | 13  | 16.0       |
| Vehicle            | 4   | 4.9        |
| Total              | 81  | 100.0      |