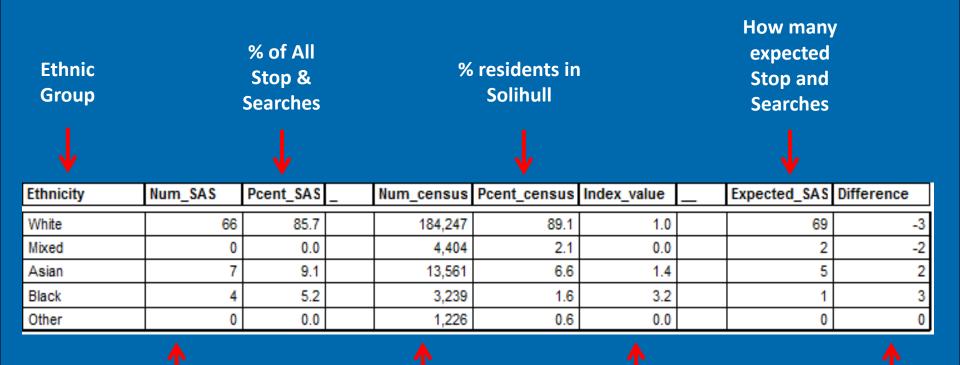

# **Comparison of Stop and Searches to Census 2011 Data**

(Solihull LPU 1st September to 30th September 2014)

Number of residents in Solihull

Index value

1 = expected
(pcent SAS/pcent census

Difference between the expected and actual number of

**Searches**