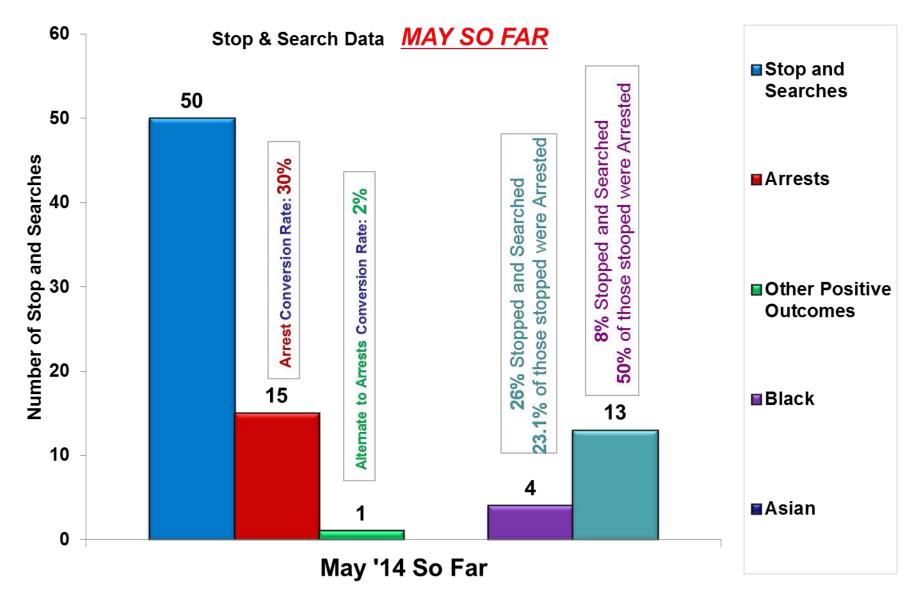

------------------------------|
| February             | 11                             | 8.6%                      | 0                    | 0%           | 3                                 | 27.3%                       | 27.3%                              |
| March                | 17                             | 16.8%                     | 6                    | 35.3%        | 1                                 | 5.9%                        | 41.2%                              |
| April                | 6                              | 4.8%                      | 3                    | 50%          | 0                                 | 0%                          | 50%                                |

### Serving our communities, protecting them from harm www.west-midlands.police.uk