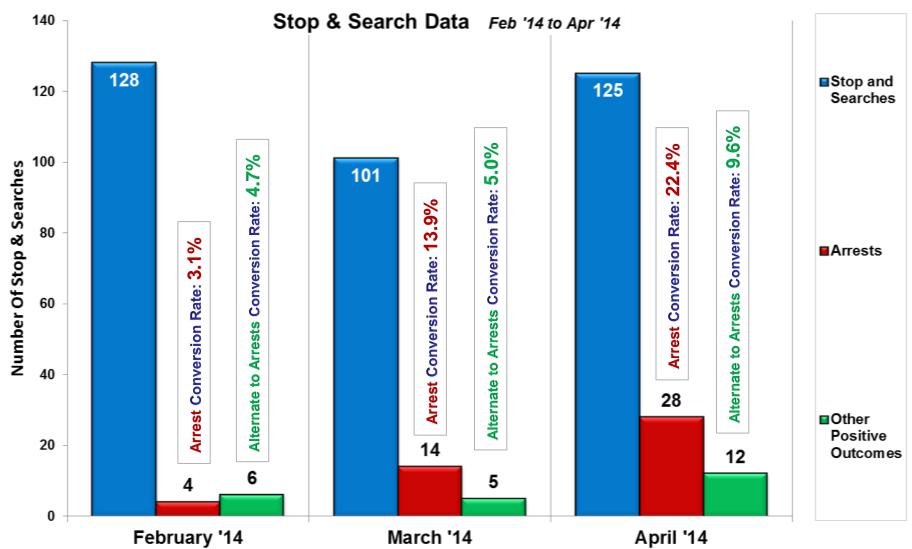

# Stop and Search Feb/Mar/Apr (May provisional)

#### Serving our communities, protecting them from harm

www.west-midlands.police.uk

| Solihull Stop & Search YTD April 2013 - March 2014 (Data From Force) |      |       |       |       |       |       |                 |       |          |  |
|----------------------------------------------------------------------|------|-------|-------|-------|-------|-------|-----------------|-------|----------|--|
|                                                                      | Feb  |       | Mar   |       | YTD   |       | Force Total YTD |       |          |  |
|                                                                      | N    | %     | N     | %     | N     | %     | N               | %     | Force Av |  |
| Total S & S submitted                                                | 128  | -     | 100   | -     | 1,728 | -     | 28,067          | -     | 2,711    |  |
| Total S & S validated                                                | 112  | 87.5% | 91    | 91.0% | 1,585 | 91.7% | 23,855          | 85.0% | 2,294    |  |
| Total rejected                                                       | 16   | 12.5% | 9     | 9.0%  | 143   | 8.3%  | 4,212           | 15.0% | -        |  |
| Searched for drugs                                                   | 58   | 51.8% | 41    | 45.1% | 835   | 52.7% | 11,579          | 48.5% | 1,106    |  |
| Searched for weapons                                                 | 4    | 3.6%  | 7     | 7.7%  | 79    | 5.0%  | 2,377           | 10.0% | 234      |  |
| Searched for stolen property                                         | 23   | 20.5% | 13    | 14.3% | 286   | 18.0% | 4,387           | 18.4% | 424      |  |
| Total arrests (based on ICIS)                                        | 5    | _     | 10    | -     | 124   |       | 3,175           | -     | 272      |  |
| Arrest rate (of total searches)                                      | 3.9% | -     | 10.0% | -     | 7.2%  |       | 11.3%           | -     | -        |  |